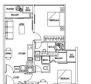

## **RESIDENTIAL - CONDOMINIUM** 725SQFT (67SQM) / CALL FOR PRICE!

+65 8868 2268

Type C | 725 sq ft (1) Dual-key

SGLD91473112 N/A N/A 725SQFT (67SQM) 1.389AC (0.562HA) 43 N/A - N/A 2 2 N/A N/A END LOT N/A OTHER 2020

ORIGINAL CONDITION PARTIALLY FURNISHED MAY 17, 2021

**ELEANOR POON - HUTTONS ASIA PTE LTD** 

3 Bishan Place #05-01 CPF Bishan Building