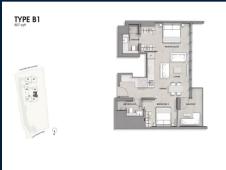

# RESIDENTIAL - CONDOMINIUM 807SQFT (75SQM) / CALL FOR PRICE!

2 - Bedroom

■ NO. OF FLOORS: 28
■ FLOOR/LEVEL: N/A - N/A
■ BED ROOMS: 2

■ BATH ROOMS: 2
■ MAIDS ROOMS: N/A
■ PARKING SPACES: N/A

**■ LAYOUT TYPE**: REGULAR

■ FACING: N/A
■ VIEWING: N/A

■ SELLING PRICE: CALL FOR PRICE