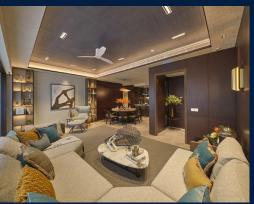

#### **TERRA HILL**

Condominium for Sale: Partially furnished, 4 bedroom, 4 bathroom. Completion in 2026, this unit is in original condition. Tenure: Freehold Located in Singapore's district D05 near Buona Vista, West Coast, Clementi in the area South West (Central region).

#### **INTERIOR FACILITIES**

- Air-Conditioning
- Bathtub
- Walk-In-Wardrobe

#### **OTHER INTERIOR FEATURES**

- Cooker Hob/Hood
- Dryer