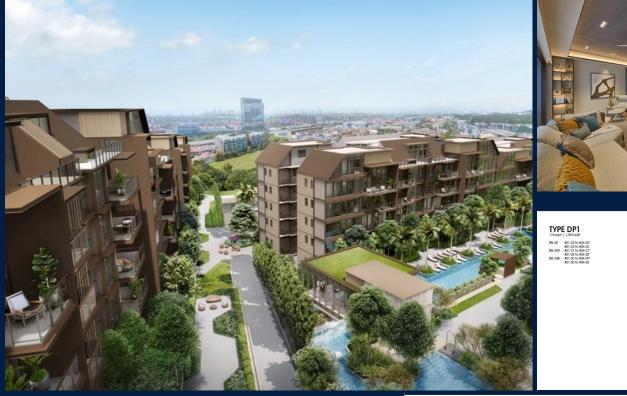

### **RESIDENTIAL - CONDOMINIUM**

20A YEW SIANG ROAD, BUONA VISTA, WEST COAST, CLEMENTI, SINGAPORE 117755

LISTING ID: TENURE: TITLE: SIZE BUILT-UP: SIZE LAND: NO. OF FLOORS: FLOOR/LEVEL: BED ROOMS: BATH ROOMS: MAIDS ROOMS: PARKING SPACES: LAYOUT TYPE: FACING: VIEWING: SELLING PRICE:

#### **TERRA HILL**

Condominium for Sale: Partially furnished, 4 bedroom, 4 bathroom. Completion in 2026, this unit is in original condition. Tenure: Freehold Located in Singapore's district D05 near Buona Vista, West Coast, Clementi in the area South West (Central region).