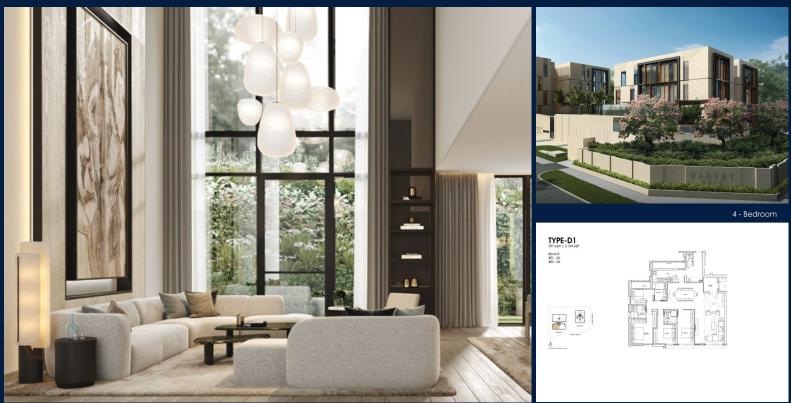

SGLD87508255 FREEHOLD N/A 2,164SQFT (201SQM) 1.274AC (0.515HA) 4 N/A - N/A 4 3 N/A N/A CORNER N/A OTHER CALL FOR PRICEI 2022

ORIGINAL CONDITION PARTIALLY FURNISHED JAN 17, 2023

**ELEANOR POON - HUTTONS ASIA PTE LTD** 

# DALVEY HAUS

Spacious 2,164sqft (201sqm), partially furnished, 4 bedroom, 3 bathroom Condominium for Sale. Completion in 2022, this corner unit is in original condition. Others: Freehold This property is currently vacant and ready to move in. Located in Singapore's district D10 near Tanglin, Holland in the area Tanglin (Central region).