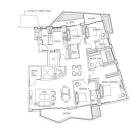

#### CORALS AT KEPPEL BAY, 1, KEPPEL BAY DRIVE, HARBOURFRONT, TELOK BLANGAH, SINGAPORE

LISTING ID: TENURE: TITLE: SIZE BUILT-UP: SIZE LAND: NO. OF FLOORS: FLOOR/LEVEL: BED ROOMS: BATH ROOMS: MAIDS ROOMS: PARKING SPACES: LAYOUT TYPE: FACING: VIEWING: SELLING PRICE: COMPLETION YEAR:

CONDITION:

FURNISHING:

LISTING DATE:

SGLD86654508 LEASEHOLD 99 N/A 2,573SQFT (239SQM) 9.642AC (3.902HA) N/A N/A - N/A 4+1 3 N/A A N/A OTHER N/A OTHER CALL FOR PRICE!

2018 ORIGINAL CONDITION PARTIALLY FURNISHED JAN 17, 2023

### CORALS AT KEPPEL BAY

Spacious 2,573sqft (239sqm), partially furnished, 4 bedroom, 3 bathroom Condominium for Sale. Completed in 2018, this unit is in original condition. Others: Leasehold 99, 1 other room(s) This property is currently vacant and ready to move in. Located in Singapore's district D04 near Harbourfront, Telok Blangah in the area Keppel (Central region).