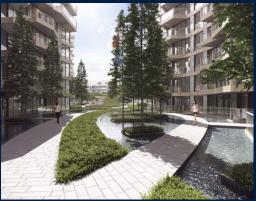

### CORALS AT KEPPEL BAY

Spacious 2,573sqft (239sqm), partially furnished, 4 bedroom, 3 bathroom Condominium for Sale. Completed in 2018, this unit is in original condition. Others: Leasehold 99, 1 other room(s) This property is currently vacant and ready to move in. Located in Singapore's district D04 near Harbourfront, Telok Blangah in the area Keppel (Central region).

#### **EXTERIOR FACILITIES**

- 24 Hours Security
- Covered Car Park

- Balcony
- Bombshelter
- Walk-In-Wardrobe
- RES
- Dishwasher
- Fridge
- Clubhouse
- Function Room

VISIT THIS PROPERTY AT: https://www.sgchoicelocation.com/property/SGLD86654508