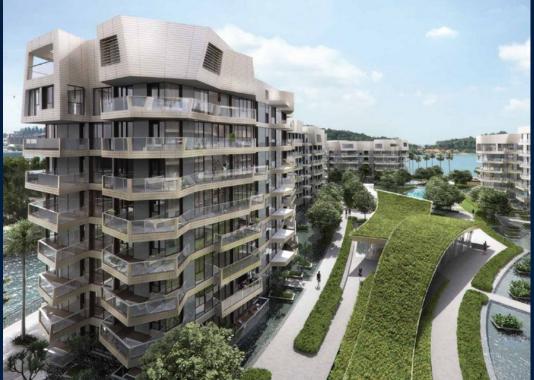

#### CORALS AT KEPPEL BAY, 1, KEPPEL BAY DRIVE, HARBOURFRONT, TELOK BLANGAH, SINGAPORE

LISTING ID: TENURE: TITLE: SIZE BUILT-UP: SIZE LAND: NO. OF FLOORS: FLOOR/LEVEL: BED ROOMS: BATH ROOMS: MAIDS ROOMS: PARKING SPACES: LAYOUT TYPE: FACING: VIEWING: SELLING PRICE: COMPLETION YEAR:

### CORALS AT KEPPEL BAY

Spacious 2,573sqft (239sqm), partially furnished, 4 bedroom, 3 bathroom Condominium for Sale. Completed in 2018, this unit is in original condition. Others: Leasehold 99, 1 other room(s) This property is currently vacant and ready to move in. Located in Singapore's district D04 near Harbourfront, Telok Blangah in the area Keppel (Central region).