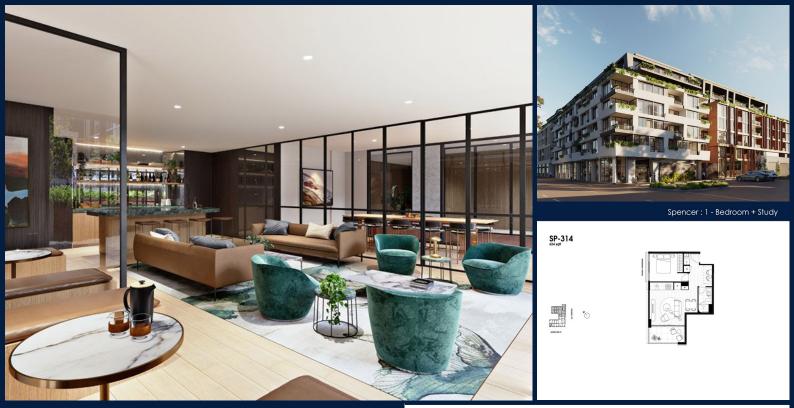

### **RESIDENTIAL - APARTMENT**

512 - 544 SPENCER ST, WEST MELBOURNE, 3003, **MELBOURNE, MELBOURNE, AUSTRALIA** 

LISTING ID: TENURE: TITLE: SIZE BUILT-UP: SIZE LAND: NO. OF FLOORS: FLOOR/LEVEL: BED ROOMS: BATH ROOMS: MAIDS ROOMS: PARKING SPACES: LAYOUT TYPE: FACING: VIEWING: SELLING PRICE: COMPLETION YEAR: CONDITION:

#### THE MARKER

Partially furnished, 1 bedroom, 1 bathroom Apartment for Sale. Completed in 2021, this low floor corner unit is in original condition. Others: Freehold, facing west This property is currently vacant and ready to move in. Location: Melbourne, Australia.