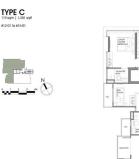

#### **RESIDENTIAL - CONDOMINIUM** FOR SALE 1,281SQFT (119SQM) / CALL FOR PRICE!

**RESIDENTIAL - CONDOMINIUM** EVELYN RD, 3, 3 EVELYN RD, NEWTON, NOVENA, SINGAPORE 309727 LISTING ID: TENURE: TITLE: SIZE BUILT-UP: SIZE LAND: NO. OF FLOORS: FLOOR/LEVEL: BED ROOMS: BATH ROOMS: MAIDS ROOMS: PARKING SPACES: LAYOUT TYPE: FACING: VIEWING: SELLING PRICE:

CONDITION:

FURNISHING:

LISTING DATE:

SGLD77748416 FREEHOLD N/A 1,281SQFT (119SQM) 9,873SQFT (917SQM) 16 15 - HIGH FLOOR 4+1 3 N/A N/A REGULAR N/A OTHER

2026 ORIGINAL CONDITION PARTIALLY FURNISHED OCT 04, 2023