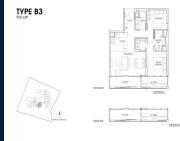

#### 19 NASSIM

Spacious 926sqft (86sqm), partially furnished, 2 bedroom, 2 bathroom Condominium for Sale. Completion in 2024, this corner unit is in original condition. Others: Leasehold 99 This property is currently vacant and ready to move in. Located in Singapore's district D10 near Tanglin, Holland in the area Tanglin (Central region).

■ NO. OF FLOORS: 10 ■ FLOOR/LEVEL: N/A - N/A

■ BED ROOMS: 2
■ BATH ROOMS: 2
■ MAIDS ROOMS: N/A
■ PARKING SPACES: N/A

■ LAYOUT TYPE: CORNER
■ FACING: N/A
■ VIEWING: OTHER

■ SELLING PRICE: CALL FOR PRICE

**■ COMPLETION YEAR:** 2024