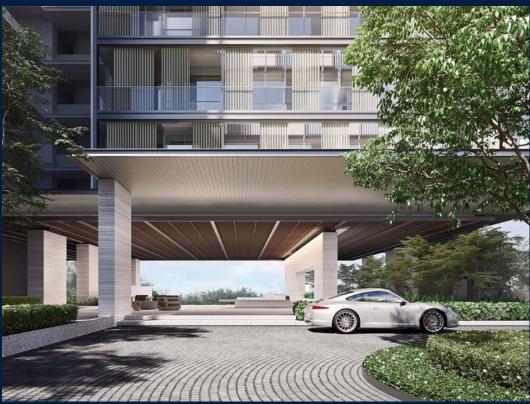

#### **RESIDENTIAL - CONDOMINIUM**

19, NASSIM HILL, TANGLIN, HOLLAND, SINGAPORE 258482

■ LISTING ID: SGLD74189857 ■ TENURE: LEASEHOLD 99

■ TITLE: N/A

■ **SIZE BUILT-UP**: 926SQFT (86SQM)
■ **SIZE LAND**: 1.429AC (0.578HA)

#### 19 NASSIM

Spacious 926sqft (86sqm), partially furnished, 2 bedroom, 2 bathroom Condominium for Sale. Completion in 2024, this corner unit is in original condition. Others: Leasehold 99 This property is currently vacant and ready to move in. Located in Singapore's district D10 near Tanglin, Holland in the area Tanglin (Central region).

#### **EXTERIOR FACILITIES**

24 Hours Security

Clubhouse

Covered Car Park

Jacuzzi

VISIT THIS PROPERTY AT: https://www.sgchoicelocation.com/property/SGLD74189857