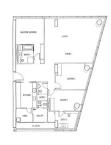

## **RESIDENTIAL - CONDOMINIUM**

REFLECTIONS AT KEPPEL BAY, 1, KEPPEL BAY VIEW, HARBOURFRONT, TELOK BLANGAH,

■ LISTING ID: SGLD67064032 ■ TENURE: LEASEHOLD 99

■ TITLE: N/A

■ **SIZE BUILT-UP**: 2,207SQFT (205SQM)
■ **SIZE LAND**: 20.757AC (8.400HA)

■ NO. OF FLOORS: N/A

■ FLOOR/LEVEL: N/A - HIGH FLOOR

■ BED ROOMS: 3+1
■ BATH ROOMS: 2
■ MAIDS ROOMS: N/A
■ PARKING SPACES: N/A

■ LAYOUT TYPE: REGULAR

■ FACING: N/A
■ VIEWING: OTHER

■ SELLING PRICE: CALL FOR PRICE