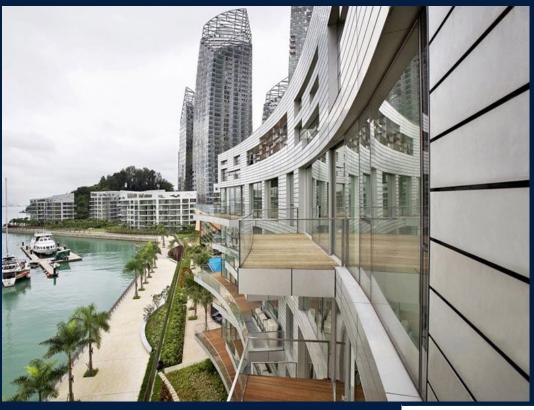

## **RESIDENTIAL - CONDOMINIUM**

REFLECTIONS AT KEPPEL BAY, 1, KEPPEL BAY VIEW, HARBOURFRONT, TELOK BLANGAH,

■ LISTING ID: SGLD67064032 ■ TENURE: LEASEHOLD 99

■ TITLE: N/A

■ **SIZE BUILT-UP**: 2,207SQFT (205SQM)
■ **SIZE LAND**: 20.757AC (8.400HA)

### REFLECTIONS AT KEPPEL BAY

Spacious 2,207sqft (205sqm), partially furnished, 3 bedroom, 2 bathroom Condominium for Sale. Completed in 2011, this high floor unit is in original condition. Others: Leasehold 99, 1 other room(s) This property is currently vacant and ready to move in. Located in Singapore's district D04 near Harbourfront, Telok Blangah in the area Keppel (Central region).