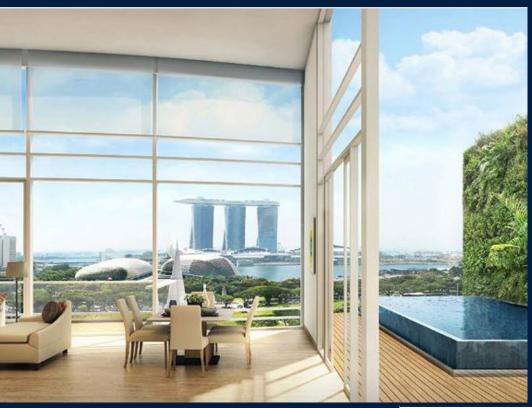

#### **EDEN RESIDENCES CAPITOL**

Spacious 3,035sqft (282sqm), partially furnished, 3 bedroom, 3 bathroom Condominium for Sale. Completed in 2015, this unit is in original condition. Others: Leasehold 99, 1 other room(s) This property is currently vacant and ready to move in. Located in Singapore's district D06 near City Hall, Clarke Quay in the area City Hall (Central region).

#### **EXTERIOR FACILITIES**

24 Hours Security

Covered Car Park

Landscaped Garden

Swimming Pool

VISIT THIS PROPERTY AT: https://www.sgchoicelocation.com/property/SGLD63154155