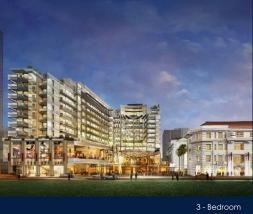

#### **EDEN RESIDENCES CAPITOL**

Spacious 3,035sqft (282sqm), partially furnished, 3 bedroom, 3 bathroom Condominium for Sale. Completed in 2015, this unit is in original condition. Others: Leasehold 99, 1 other room(s) This property is currently vacant and ready to move in. Located in Singapore's district D06 near City Hall, Clarke Quay in the area City Hall (Central region).