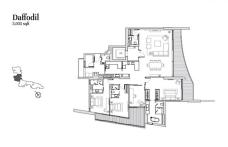

## **RESIDENTIAL - CONDOMINIUM**

11, STAMFORD ROAD, CITY HALL, CLARKE QUAY,

SINGAPORE 178884

■ LISTING ID: SGLD63154155 ■ TENURE: LEASEHOLD 99

■ TITLE: N/A

■ **SIZE BUILT-UP**: 3,035SQFT (282SQM)
■ **SIZE LAND**: 4.081AC (1.651HA)

■ NO. OF FLOORS:

■ FLOOR/LEVEL: N/A - N/A
■ BED ROOMS: 3+1
■ BATH ROOMS: 3
■ MAIDS ROOMS: N/A
■ PARKING SPACES: N/A

**■ LAYOUT TYPE**: REGULAR

■ FACING: N/A
■ VIEWING: N/A

■ SELLING PRICE: CALL FOR PRICE

**■ COMPLETION YEAR:** 2015