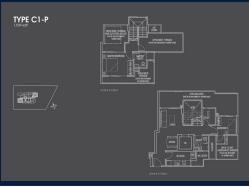

#### **RESIDENTIAL - CONDOMINIUM**

26, NEWTON ROAD, NEWTON, NOVENA, SINGAPORE 307957

**LISTING ID:** SGLD60341319 **TENURE:** FREEHOLD ■ TITLE: N/A

**SIZE BUILT-UP:** 1,539SQFT (143SQM) SIZE LAND: 37,577SQFT (3,491SQM)

■ NO. OF FLOORS:

FLOOR/LEVEL: 25 - PENTHOUSE

**BED ROOMS:** 2+1 **BATH ROOMS:** 2 **MAIDS ROOMS:** N/A ■ PARKING SPACES: N/A **CORNER LAYOUT TYPE:** 

**NORTH ■ FACING: VIEWING: OTHER** 

**■ SELLING PRICE:** 

**■ COMPLETION YEAR:** 

ORIGINAL CONDITION **CONDITION: FURNISHING:** PARTIALLY FURNISHED

**LISTING DATE:** MAY 02, 2023