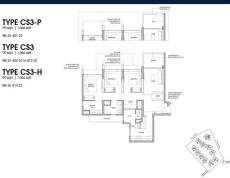

# RESIDENTIAL - EXECUTIVE CONDO 1,066SQFT (99SQM) / CALL FOR PRICE!

3 - Bedroom + Yard + Study

### **RESIDENTIAL - EXECUTIVE CONDO**

35 YISHUN CLOSE, SINGAPORE 769341

■ LISTING ID: SGLD60072709 ■ TENURE: LEASEHOLD 99

■ TITLE: N/A

■ **SIZE BUILT-UP:** 1,066SQFT (99SQM) ■ **SIZE LAND:** 5.316AC (2.151HA)

■ NO. OF FLOORS: 14

■ FLOOR/LEVEL: 3 - LOW FLOOR

■ BED ROOMS: 3+1
■ BATH ROOMS: 2
■ MAIDS ROOMS: N/A
■ PARKING SPACES: N/A

**■ LAYOUT TYPE**: REGULAR

■ FACING: N/A
■ VIEWING: OTHER

■ SELLING PRICE: CALL FOR PRICE