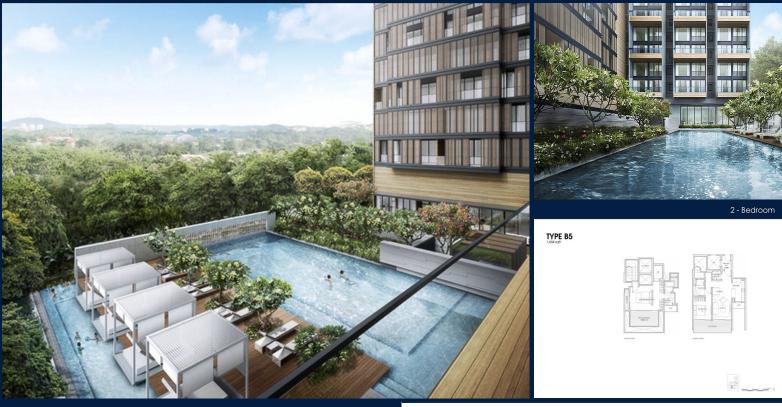

### **LLOYD SIXTYFIVE**

Spacious 1,604sqft (149sqm), partially furnished, 2 bedroom, 2 bathroom Condominium for Sale. Completed in 2016, this unit is in original condition. Others: Freehold, 2 other room(s) This property is currently vacant and ready to move in. Located in Singapore's district D09 near Orchard, River Valley in the area Orchard (Central region).

#### **EXTERIOR FACILITIES**

24 Hours Security

Covered Car Park

Function Room

Jacuzzi

VISIT THIS PROPERTY AT: https://www.sgchoicelocation.com/property/SGLD55268553

L3008899K R019897A