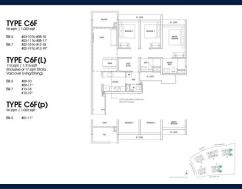

# **RESIDENTIAL - CONDOMINIUM** 1,033SQFT (96SQM) / CALL FOR PRICE!

3 - Bedroom Flexi

### **RESIDENTIAL - CONDOMINIUM**

5 DAIRY FARM WALK, BUKIT BATOK, BUKIT PANJANG, CHOA CHU KANG, SINGAPORE 679625

**LISTING ID:** SGLD51676446 TENURE: **LEASEHOLD 99** 

■ TITLE: N/A

SIZE BUILT-UP: 1.033SQFT (96SQM) SIZE LAND: 3.870AC (1.566HA)

■ NO. OF FLOORS:

FLOOR/LEVEL: 3 - LOW FLOOR

**BED ROOMS:** 3+1 **BATH ROOMS:** 3 **MAIDS ROOMS:** N/A ■ PARKING SPACES: N/A

**END LOT** LAYOUT TYPE: **■ FACING:** N/A **VIEWING:** OTHER

**■ SELLING PRICE:** 