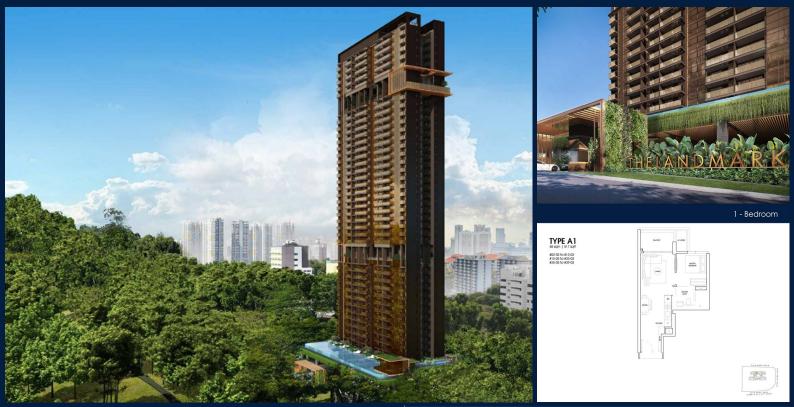

#### **RESIDENTIAL - APARTMENT**

173 CHIN SWEE ROAD, ALEXANDRA, COMMONWEALTH, SINGAPORE 169878

LISTING ID: TENURE: TITLE: SIZE BUILT-UP: SIZE LAND: NO. OF FLOORS: FLOOR/LEVEL: BED ROOMS: BATH ROOMS: MAIDS ROOMS: PARKING SPACES: LAYOUT TYPE: FACING: VIEWING: SELLING PRICE: COMPLETION YEAR:

CONDITION:

FURNISHING:

LISTING DATE:

APORE 169878 SGLD44400384 LEASEHOLD 99 N/A 517SQFT (48SQM) 1.656AC (0.670HA) 39 39 - HIGH FLOOR 1 1 N/A N/A REGULAR N/A OTHER CALL FOR PRICE! 2025

ORIGINAL CONDITION PARTIALLY FURNISHED AUG 29, 2023

#### THE LANDMARK

Apartment for Sale: Partially furnished, 1 bedroom, 1 bathroom. Completed in 2025, this unit is in original condition. Tenure: Leasehold 99 Located in Singapore's district D03 near Alexandra, Commonwealth in the area Central South (Central region).