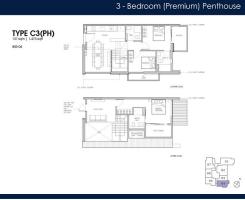

#### **RESIDENTIAL - CONDOMINIUM**

99, STILL ROAD, EAST COAST, MARINE PARADE, SINGAPORE 423989

LISTING ID: TENURE: TITLE: SIZE BUILT-UP: SIZE LAND: NO. OF FLOORS: FLOOR/LEVEL: BED ROOMS: BATH ROOMS: MAIDS ROOMS: PARKING SPACES: LAYOUT TYPE: FACING: VIEWING: SELLING PRICE:

COMPLETION YEAR:

CONDITION:

FURNISHING:

LISTING DATE:

SGLD43674532 FREEHOLD N/A 1,475SQFT (137SQM) 23,541SQFT (2,187SQM) 5 5 - PENTHOUSE 3 3 N/A N/A CORNER N/A OTHER