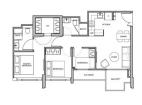

■ NO. OF FLOORS:

FLOOR/LEVEL: N/A - N/A

**BED ROOMS:** 3 **BATH ROOMS:** 2 **MAIDS ROOMS:** N/A ■ PARKING SPACES: N/A

**REGULAR LAYOUT TYPE:** 

**■ FACING:** N/A **VIEWING:** OTHER

**■ SELLING PRICE:** 

**■ COMPLETION YEAR:** 2025