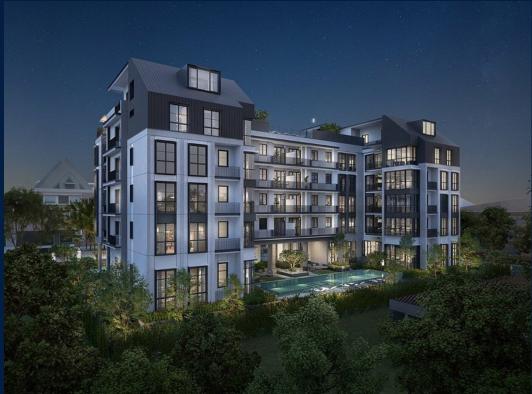

#### **RESIDENTIAL - CONDOMINIUM**

1, HAIG LANE, EAST COAST, MARINE PARADE,

**SINGAPORE 438803** 

**LISTING ID:** SGLD41024213 TENURE: FREEHOLD ■ TITLE: N/A

**SIZE BUILT-UP:** 797SQFT (74SQM) SIZE LAND: 25,054SQFT (2,328SQM)

#### **ROYAL HALLMARK**

Condominium for Sale: Partially furnished, 3 bedroom, 2 bathroom. Completion in 2025, this unit is in original condition. Tenure: Freehold Located in Singapore's district D15 near East Coast, Marine Parade in the area East Coast (Central region).