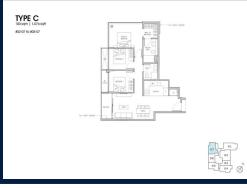

# **RESIDENTIAL - CONDOMINIUM** 1,076SQFT (100SQM) / CALL FOR PRICE!

3 - Bedroom

# **RESIDENTIAL - CONDOMINIUM**

99, STILL ROAD, EAST COAST, MARINE PARADE,

**SINGAPORE 423989** 

**LISTING ID:** SGLD40094068 **TENURE: FREEHOLD** N/A

■ TITLE:

**SIZE BUILT-UP:** 1,076SQFT (100SQM) SIZE LAND: 23,541SQFT (2,187SQM)

■ NO. OF FLOORS:

FLOOR/LEVEL: 2 - LOW FLOOR

**BED ROOMS:** 3 **BATH ROOMS:** 2 **MAIDS ROOMS:** N/A ■ PARKING SPACES: N/A **CORNER LAYOUT TYPE:** 

**■ FACING:** N/A **VIEWING:** OTHER

**■ SELLING PRICE:** 