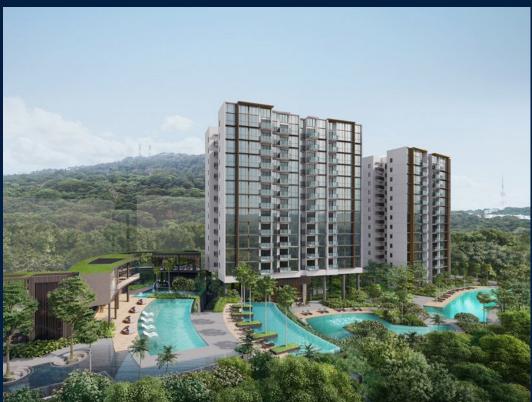

#### THE BOTANY AT DAIRY FARM

Condominium for Sale: Partially furnished, 2 bedroom, 2 bathroom. Completion in 2027, this unit is in original condition. Tenure: Leasehold 99 Located in Singapore's district D23 near Bukit Batok, Bukit Panjang, Choa Chu Kang in the area North West (West region).