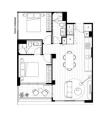

#### **RESIDENTIAL - APARTMENT** 850SQFT (79SQM) / CALL FOR PRICE!

**+65 8868 2268** 

Spencer: 2 - Bedroom

SP-208

#### THE MARKER

Partially furnished, 2 bedroom, 2 bathroom Apartment for Sale. Completed in 2021, this low floor corner unit is in original condition. Others: Freehold, facing west This property is currently vacant and ready to move in. Location: Melbourne, Australia.