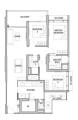

**CONDITION:** 

FURNISHING:

LISTING DATE:

**COMPLETION YEAR:** 

SGLD32584373 **LEASEHOLD 99** N/A 1,163SQFT (108SQM) 2.194AC (0.888HA) 15 7 - MIDDLE FLOOR 3 3 N/A N/A CORNER N/A OTHER 2027

ORIGINAL CONDITION PARTIALLY FURNISHED OCT 10, 2023