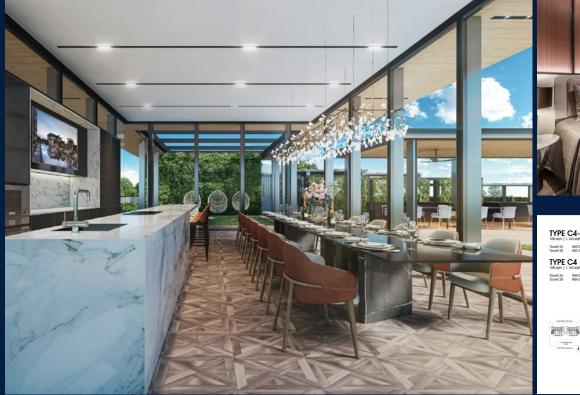

#### SCENECA RESIDENCE

Condominium for Sale: Partially furnished, 3 bedroom, 3 bathroom. Completion in 2027, this corner unit is in original condition. Tenure: Leasehold 99 Located in Singapore's district D16 near Bedok, Upper East Coast in the area Upper East Coast (East region).

#### **INTERIOR FACILITIES**

- Air-Conditioning
- Bombshelter

#### **OTHER INTERIOR FEATURES**

Intercom

#### **EXTERIOR FACILITIES**

- 24 Hours Security
- Clubhouse

- Balcony
- Water Heater
- Business Centre
- Covered Car Park

VISIT THIS PROPERTY AT: https://www.sgchoicelocation.com/property/SGLD32584373