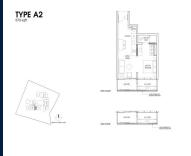

# **RESIDENTIAL - CONDOMINIUM** 570SQFT (53SQM) / CALL FOR PRICE!

1 - Bedroom

### **RESIDENTIAL - CONDOMINIUM**

NASSIM WOODS, 19, NASSIM HILL, TANGLIN, **HOLLAND, SINGAPORE 258482** 

**LISTING ID:** SGLD27700657 TENURE: **LEASEHOLD 99** 

■ TITLE: N/A

■ SIZE BUILT-UP: 570SQFT (53SQM) SIZE LAND: 1.429AC (0.578HA)