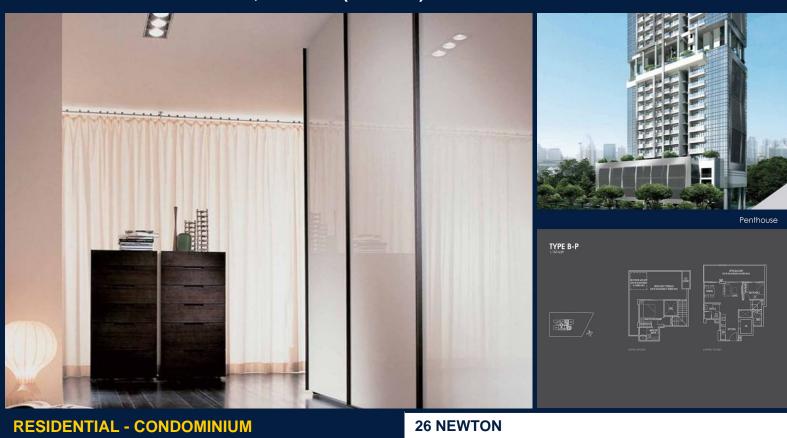

# FOR SALE RESIDENTIAL - CONDOMINION 1,163SQFT (108SQM) / CALL FOR PRICE! **RESIDENTIAL - CONDOMINIUM**

26, NEWTON ROAD, NEWTON, NOVENA, SINGAPORE 307957

**LISTING ID:** SGLD24512936 TENURE: **FREEHOLD** 

TITLE: N/A

■ SIZE BUILT-UP: 1,163SQFT (108SQM) SIZE LAND: 37,577SQFT (3,491SQM)

■ NO. OF FLOORS: 26

FLOOR/LEVEL: 25 - PENTHOUSE

**BED ROOMS:** 2 **BATH ROOMS:** 2 **MAIDS ROOMS:** N/A ■ PARKING SPACES: N/A

**REGULAR** LAYOUT TYPE: **■ FACING:** NORTH **VIEWING: OTHER** 

**■ SELLING PRICE:** 

**■ COMPLETION YEAR:** 

**CONDITION:** ORIGINAL CONDITION **FURNISHING:** PARTIALLY FURNISHED

**LISTING DATE:** MAY 02, 2023

Spacious 1,163sqft (108sqm), partially furnished, 2 bedroom, 2 bathroom Condominium for Sale. Completed in 2016, this penthouse unit is in original condition. Others: Freehold, facing north This property is currently vacant and ready to move in. Located in Singapore's district D11 near Newton, Novena in the area Newton (Central region).