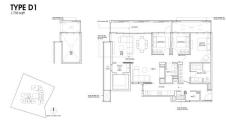

# FOR SALERESIDENTIAL - CONDOMINIUM1,733SQFT (161SQM) / CALL FOR PRICE!

+65 8868 2268

3 - Bedroom + Private Lift

SGLD24142271 LEASEHOLD 99 N/A 1,733SQFT (161SQM) 1.429AC (0.578HA) 10 N/A - N/A 3 2 N/A N/A CORNER N/A OTHER CALL FOR PRICEI 2024

ORIGINAL CONDITION PARTIALLY FURNISHED APR 22, 2021

**ELEANOR POON - HUTTONS ASIA PTE LTD** 

### 19 NASSIM

Spacious 1,733sqft (161sqm), partially furnished, 3 bedroom, 2 bathroom Condominium for Sale. Completion in 2024, this corner unit is in original condition. Others: Leasehold 99 This property is currently vacant and ready to move in. Located in Singapore's district D10 near Tanglin, Holland in the area Tanglin (Central region).