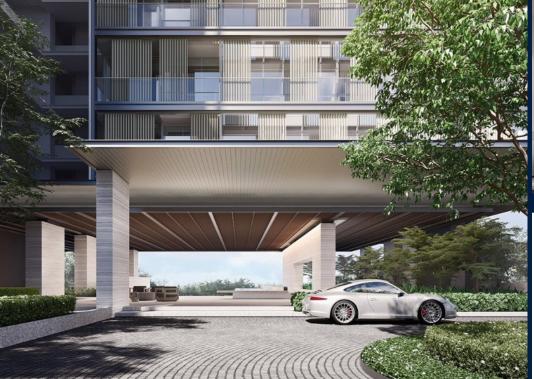

### 19 NASSIM

Spacious 1,733sqft (161sqm), partially furnished, 3 bedroom, 2 bathroom Condominium for Sale. Completion in 2024, this corner unit is in original condition. Others: Leasehold 99 This property is currently vacant and ready to move in. Located in Singapore's district D10 near Tanglin, Holland in the area Tanglin (Central region).

#### **EXTERIOR FACILITIES**

- 24 Hours Security
- Covered Car Park

- Balcony
- Private Lift
- Water Heater
- Clubhouse
- Jacuzzi

VISIT THIS PROPERTY AT: https://www.sgchoicelocation.com/property/SGLD24142271