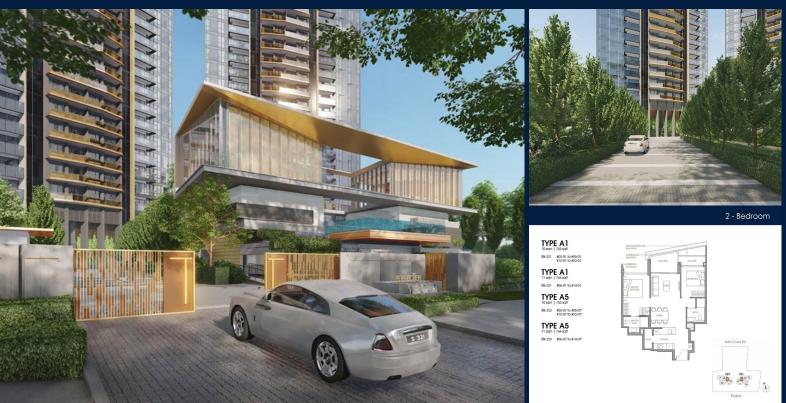

# **RESIDENTIAL - CONDOMINIUM**

#### 321 & 323 BUKIT TIMAH ROAD, TANGLIN, HOLLAND, SINGAPORE 259711

LISTING ID: TENURE: TITLE: SIZE BUILT-UP: SIZE LAND: NO. OF FLOORS: FLOOR/LEVEL: BED ROOMS: BATH ROOMS: MAIDS ROOMS: PARKING SPACES: LAYOUT TYPE: FACING: VIEWING: SELLING PRICE: COMPLETION YEAR: CONDITION:

SGLD22533886 FREEHOLD N/A 753SQFT (70SQM) 2.400AC (0.971HA) 24 N/A - N/A 2 2 N/A N/A OTHER N/A OTHER 2026

# PERFECT TEN

Partially furnished, 2 bedroom, 2 bathroom. Completion in 2026, this unit is in original condition. Tenure: Freehold Located in Singapore's district D10 near Tanglin, Holland in the area Tanglin (Central region).