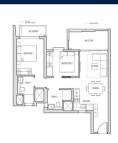

#### **RESIDENTIAL - CONDOMINIUM**

122 BEACH ROAD, SINGAPORE 189768

**LISTING ID:** SGLD22097210 **TENURE:** LEASEHOLD 99

N/A TITLE:

SIZE BUILT-UP: 743SQFT (69SQM) 5.197AC (2.103HA) SIZE LAND:

NO. OF FLOORS: 33

19 - MIDDLE FLOOR FLOOR/LEVEL:

■ BED ROOMS: 2 **■ BATH ROOMS:** 2 **MAIDS ROOMS:** N/A **■ PARKING SPACES:** N/A

**LAYOUT TYPE: REGULAR** 

**FACING:** N/A **VIEWING:** N/A

**SELLING PRICE:** 

**■ COMPLETION YEAR:** 