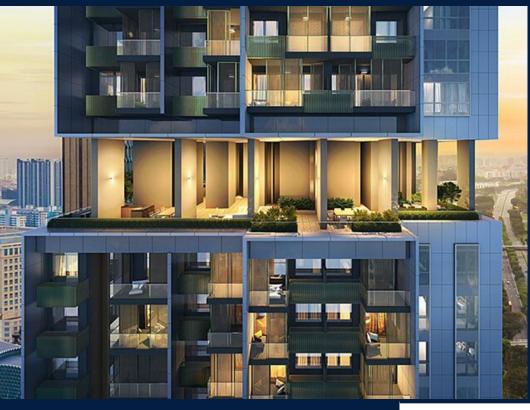

#### **MIDTOWN BAY**

Partially furnished, 2 bedroom, 2 bathroom Condominium for Sale. Completed in 2023, this unit is in original condition. Others: Leasehold 99 This property is currently vacant and ready to move in. Located in Singapore's district D07 near Beach Road, Bugis, Rochor in the area Beach Road (Central region).

#### **EXTERIOR FACILITIES**

24 Hours Security

Landscaped Garden

- Covered Car Park
- Lounge

VISIT THIS PROPERTY AT: https://www.sgchoicelocation.com/property/SGLD22097210

L3008899K R019897A