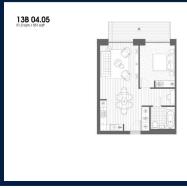

# RESIDENTIAL - APARTMENT 551SQFT (51SQM) / CALL FOR PRICE!

John Cabot House: 1 - Bedroom

#### Legend C : Cupleand W : Wardrobe FF : Fridge Freezer WH : Washer/Dryer

## **RESIDENTIAL - APARTMENT**

NORTH WOOLWICH ROAD, LONDON, E16 2BG, LONDON, LONDON, UNITED KINGDOM

■ LISTING ID: SGLD21674800 ■ TENURE: LEASEHOLD 999

■ TITLE: N/A

■ SIZE BUILT-UP: 551SQFT (51SQM)

■ SIZE LAND: N/A
■ NO. OF FLOORS: 7
■ FLOOR/LEVEL: N/A - N/A

■ BED ROOMS: 1
■ BATH ROOMS: 1

■ MAIDS ROOMS: N/A
■ PARKING SPACES: N/A

■ LAYOUT TYPE: REGULAR

■ FACING: N/A
■ VIEWING: OTHER

■ SELLING PRICE: CALL FOR PRICE

■ COMPLETION YEAR: 2017

■ CONDITION: ORIGINAL CONDITION
■ FURNISHING: PARTIALLY FURNISHED