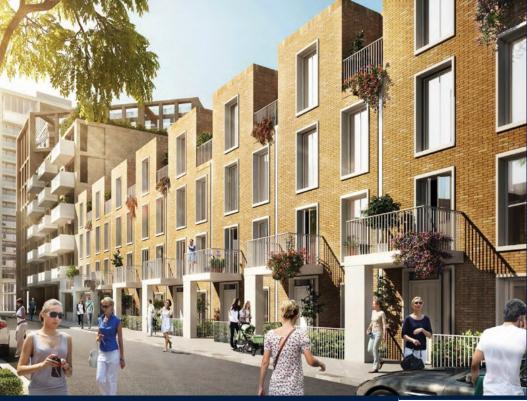

## **RESIDENTIAL - APARTMENT**

NORTH WOOLWICH ROAD, LONDON, E16 2BG, LONDON, LONDON, UNITED KINGDOM

■ LISTING ID: SGLD21674800 ■ TENURE: LEASEHOLD 999

■ TITLE: N/A

■ SIZE BUILT-UP: 551SQFT (51SQM)

■ SIZE LAND: N/A
■ NO. OF FLOORS: 7
■ FLOOR/LEVEL: N/A - N/A

## **ROYAL WHARF**

Partially furnished, 1 bedroom, 1 bathroom Apartment for Sale. Completion in 2017, this unit is in original condition. Others: leasehold 999 This property is currently vacant and ready to move in. Block: John Cabot Location: London, United Kingdom.