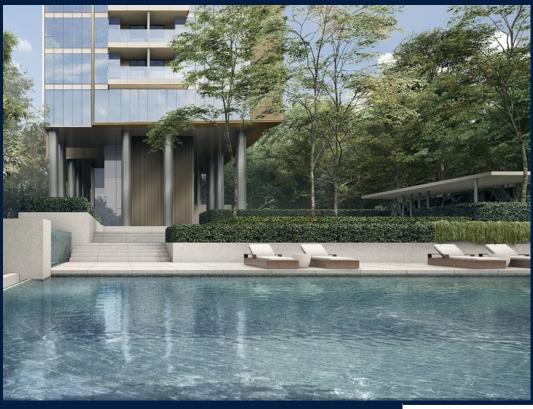

#### **CUSCADEN RESERVE**

Spacious 1,152sqft (107sqm), partially furnished, 3 bedroom, 2 bathroom Condominium for Sale. Completed in 2022, this unit is in original condition. Others: Leasehold 99, 1 other room(s) This property is currently vacant and ready to move in. Located in Singapore's district D10 near Tanglin, Holland in the area Tanglin (Central region).

#### **EXTERIOR FACILITIES**

24 Hours Security

Clubhouse

Covered Car Park

Lounge

VISIT THIS PROPERTY AT: https://www.sgchoicelocation.com/property/SGLD20827134

**VIEWING:** 

L3008899K R019897A