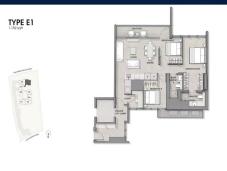

# **RESIDENTIAL - CONDOMINIUM** 1,152SQFT (107SQM) / CALL FOR PRICE!

3 - Bedroom + Study

## **RESIDENTIAL - CONDOMINIUM**

**8 CUSCADEN ROAD, SINGAPORE 249732** 

**LISTING ID:** SGLD20827134 TENURE: **LEASEHOLD 99** 

■ TITLE: N/A

SIZE BUILT-UP: 1,152SQFT (107SQM) SIZE LAND: 1.414AC (0.572HA)

■ NO. OF FLOORS: 28 FLOOR/LEVEL: N/A - N/A **BED ROOMS:** 3+1 **BATH ROOMS:** 2 **MAIDS ROOMS:** N/A ■ PARKING SPACES: N/A **OTHER LAYOUT TYPE: ■ FACING:** N/A