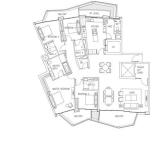

#### CORALS AT KEPPEL BAY, 1, KEPPEL BAY DRIVE, HARBOURFRONT, TELOK BLANGAH, SINGAPORE

LISTING ID: TENURE: TITLE: SIZE BUILT-UP: SIZE LAND: NO. OF FLOORS: FLOOR/LEVEL: BED ROOMS: BATH ROOMS: MAIDS ROOMS: PARKING SPACES: LAYOUT TYPE: FACING: VIEWING: SELLING PRICE: COMPLETION YEAR:

CONDITION:

FURNISHING:

LISTING DATE:

SGLD15371252 LEASEHOLD 99 N/A 2,669SQFT (248SQM) 9.642AC (3.902HA) N/A N/A - N/A 4+1 4 N/A N/A OTHER N/A OTHER CALL FOR PRICE!

2018 ORIGINAL CONDITION PARTIALLY FURNISHED JAN 17, 2023

## CORALS AT KEPPEL BAY

Spacious 2,669sqft (248sqm), partially furnished, 4 bedroom, 4 bathroom Condominium for Sale. Completed in 2018, this unit is in original condition. Others: Leasehold 99, 1 other room(s) This property is currently vacant and ready to move in. Located in Singapore's district D04 near Harbourfront, Telok Blangah in the area Keppel (Central region).