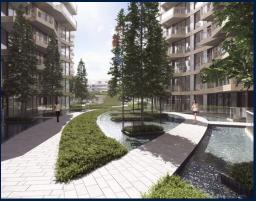

## CORALS AT KEPPEL BAY

Spacious 2,669sqft (248sqm), partially furnished, 4 bedroom, 4 bathroom Condominium for Sale. Completed in 2018, this unit is in original condition. Others: Leasehold 99, 1 other room(s) This property is currently vacant and ready to move in. Located in Singapore's district D04 near Harbourfront, Telok Blangah in the area Keppel (Central region).

#### **EXTERIOR FACILITIES**

- 24 Hours Security
- Covered Car Park

- Balcony
- Bombshelter
- Walk-In-Wardrobe
- DEC
- Dishwasher
- Fridge
- Clubhouse
- Function Room

VISIT THIS PROPERTY AT: https://www.sgchoicelocation.com/property/SGLD15371252