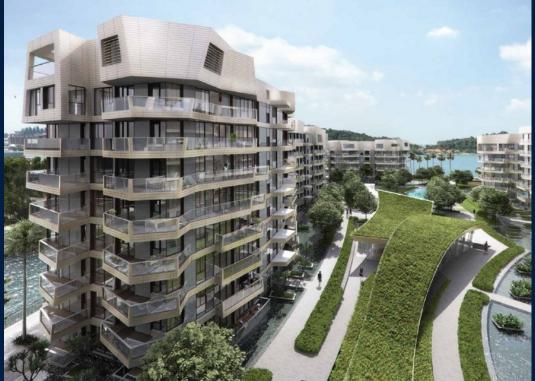

#### CORALS AT KEPPEL BAY, 1, KEPPEL BAY DRIVE, HARBOURFRONT, TELOK BLANGAH, SINGAPORE

LISTING ID: TENURE: TITLE: SIZE BUILT-UP: SIZE LAND: NO. OF FLOORS: FLOOR/LEVEL: BED ROOMS: BATH ROOMS: MAIDS ROOMS: PARKING SPACES: LAYOUT TYPE: FACING: VIEWING: SELLING PRICE: COMPLETION YEAR:

CONDITION:

FURNISHING:

LISTING DATE:

SGLD15371252 LEASEHOLD 99 N/A 2,669SQFT (248SQM) 9.642AC (3.902HA) N/A N/A - N/A 4+1 4 N/A N/A OTHER N/A OTHER CALL FOR PRICE!

2018 ORIGINAL CONDITION PARTIALLY FURNISHED JAN 17, 2023

## CORALS AT KEPPEL BAY

Spacious 2,669sqft (248sqm), partially furnished, 4 bedroom, 4 bathroom Condominium for Sale. Completed in 2018, this unit is in original condition. Others: Leasehold 99, 1 other room(s) This property is currently vacant and ready to move in. Located in Singapore's district D04 near Harbourfront, Telok Blangah in the area Keppel (Central region).