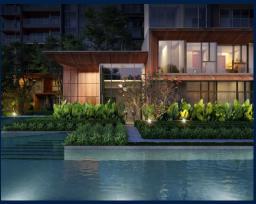

#### LEEDON GREEN

Partially furnished, 1 bedroom, 1 bathroom Condominium for Sale. Completion in 2024, this unit is in original condition. Others: Freehold, 1 other room(s) This property is currently vacant and ready to move in. Located in Singapore's district D10 near Tanglin, Holland in the area Tanglin (Central region).