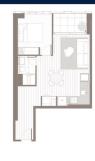

# **RESIDENTIAL - APARTMENT** 603SQFT (56SQM) / CALL FOR PRICE!

1 - Bedroom

TYPE A10

■ NO. OF FLOORS:

FLOOR/LEVEL: N/A - MIDDLE FLOOR

**BED ROOMS: BATH ROOMS: MAIDS ROOMS:** N/A ■ PARKING SPACES: N/A

**INTERMEDIATE** LAYOUT TYPE:

**■ FACING:** N/A **VIEWING:** OTHER

**■ SELLING PRICE:** 

**■ COMPLETION YEAR:** 2020