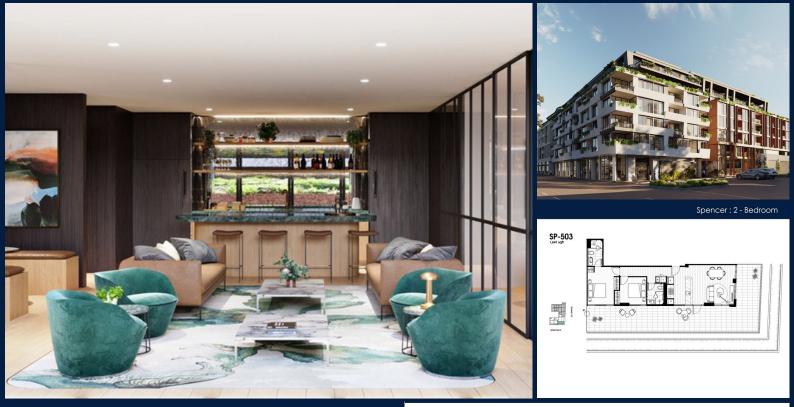

#### **RESIDENTIAL - APARTMENT**

512 - 544 SPENCER ST, WEST MELBOURNE, 3003, **MELBOURNE, MELBOURNE, AUSTRALIA** 

LISTING ID: TENURE: TITLE: SIZE BUILT-UP: SIZE LAND: NO. OF FLOORS: FLOOR/LEVEL: BED ROOMS: BATH ROOMS: MAIDS ROOMS: PARKING SPACES: LAYOUT TYPE: FACING: VIEWING: SELLING PRICE: COMPLETION YEAR: CONDITION: FURNISHING:

SGLD03292678 FREEHOLD N/A 1,641SQFT (152SQM) 45,703SQFT (4,246SQM) 8 5 - MIDDLE FLOOR 2 2 N/A N/A CORNER SOUTH OTHER

2021 ORIGINAL CONDITION PARTIALLY FURNISHED MAY 17, 2021

#### THE MARKER

Spacious 1,641sqft (152sqm), partially furnished, 2 bedroom, 2 bathroom Apartment for Sale. Completed in 2021, this middle floor corner unit is in original condition. Others: Freehold, facing south This property is currently vacant and ready to move in. Location: Melbourne, Australia.