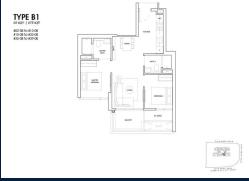

#### **RESIDENTIAL - APARTMENT**

173 CHIN SWEE ROAD, ALEXANDRA, **COMMONWEALTH, SINGAPORE 169878** 

**LISTING ID:** SGLD01206768 TENURE: **LEASEHOLD 99** 

TITLE: N/A

SIZE BUILT-UP: 678SQFT (63SQM) SIZE LAND: 1.656AC (0.670HA)

■ NO. OF FLOORS: 39

FLOOR/LEVEL: 24 - HIGH FLOOR

**BED ROOMS: BATH ROOMS:** 2 **MAIDS ROOMS:** N/A ■ PARKING SPACES: N/A

**REGULAR LAYOUT TYPE:** 

**■ FACING:** ■ VIEWING: OTHER

**■ SELLING PRICE:** 

**■ COMPLETION YEAR:** 2025