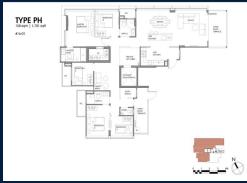

■ NO. OF FLOORS: 16

■ FLOOR/LEVEL: 16 - PENTHOUSE

■ BED ROOMS: 5+1
■ BATH ROOMS: 4
■ MAIDS ROOMS: N/A
■ PARKING SPACES: N/A

**■ LAYOUT TYPE**: REGULAR

■ FACING: N/A
■ VIEWING: OTHER

■ SELLING PRICE: CALL FOR PRICE